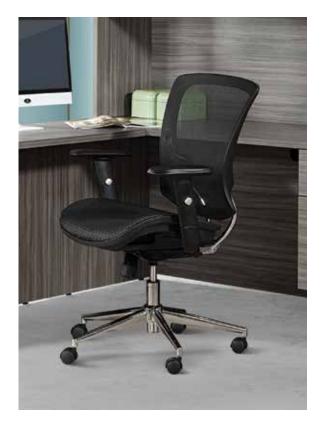

### Mesh Screen Seat and Back Manager's Chair

#### **FEATURES**

- Breathable mesh screen seat and back with built-in lumbar support
- One-touch pneumatic seat height adjustment
- 2-to-1 synchro locking tilt control with adjustable tilt tension
- Height adjustable arms with PU pads
- Angled chrome base with dual wheel carpet casters