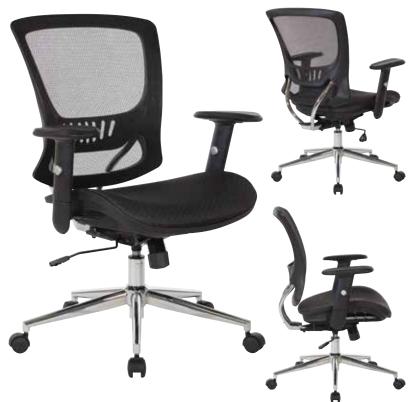

### Mesh Screen Seat and Back Manager's Chair

#### **FEATURES**

- Breathable mesh screen seat and back with built-in lumbar support
- One-touch pneumatic seat height adjustment
- 2-to-1 synchro locking tilt control with adjustable tilt tension
- Height adjustable arms with PU pads
- Angled chrome base with dual wheel carpet casters

#### **SPECS**

Overall Size: 29" W x 26.5" D x 37.5"-40.5" H

Seat Size: 20" W x 19.5" D Back Size: 18.75" W x 19.5" H

Arms Min Inside: 20"
Arms to Floor Min: 26.5"
Arms to Seat Min: 8.5"
Seat Range: 18"-21"
Seat Travel: 3"