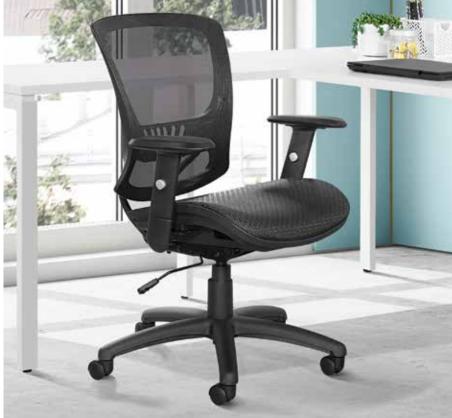

### Mesh Screen Seat and Back Manager's Chair

### **FEATURES**

- Breathable mesh screen seat and back with built-in lumbar support
- One-touch pneumatic seat height adjustment
- 2-to-1 synchro locking tilt control with adjustable tilt tension
- Adjustable height PU padded metal arms
- Nylon base with dual wheel carpet casters