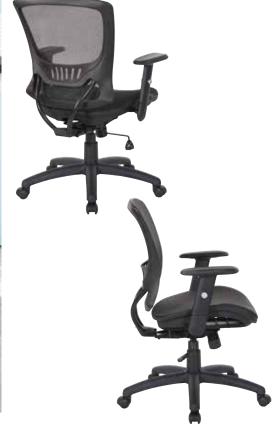

### Mesh Screen Seat and Back Manager's Chair

### **FEATURES**

- Breathable mesh screen seat and back with built-in lumbar support
- One-touch pneumatic seat height adjustment
- 2-to-1 synchro locking tilt control with adjustable tilt tension
- Adjustable height PU padded metal arms
- Nylon base with dual wheel carpet casters

#### **SPECS**

Overall Size: 28.25" W x 25.75" D x 38-41.75" H

Seat Size: 20" W x 19.5" D Back Size: 18.75" W x 19.5" H

Arms Min Inside: 20"
Arms to Floor Min: 26.5"
Arms to Seat Min: 8.5"
Seat Range: 18.75"-22.5"