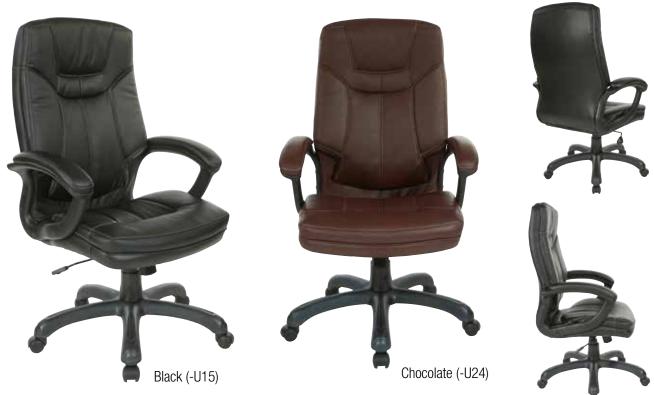

## FL6080

## High Back Faux Leather Manager's Chair

#### FEATURES

- Thick padded contour seat and back with built-in lumbar support
- One-touch pneumatic seat height adjustment
- Locking tilt control with adjustable tilt tension
- PU padded loop arms
- Heavy duty nylon base with dual wheel carpet casters