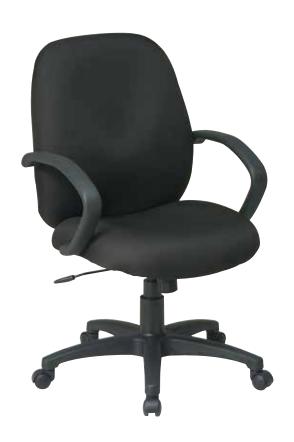

### **Executive Mid Back Managers Chair**

### **FEATURES**

- Thick padded contour seat and back with built-in lumbar support
- Available in your choice of Custom Fabric
- One touch pneumatic seat height adjustment
- Locking tilt control with adjustable tilt tension
- Nylon "C" arms
- Heavy duty nylon base with dual wheel carpet casters
- Has achieved GREENGUARD certification

### **SPECS**

Overall Size: 26.25" W x 27" D x 39-43.75" H Seat Size: 20.5" W x 19.25" D x 3.75" T Back Size: 20.25" W x 20.5" H x 4.5" T

Arms to Floor Min: 27.5" Seat Range: 19.5"-24.5"

Seat Travel: 5"

Carton Weight: 40 lbs.