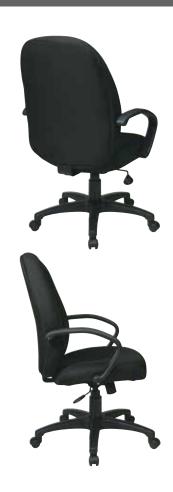

### **Executive Mid Back Managers Chair**

### **FEATURES**

- Thick padded contour seat and back with built-in lumbar support
- Available in your choice of Custom Fabric
- One touch pneumatic seat height adjustment
- Locking tilt control with adjustable tilt tension
- Nylon "C" arms
- Heavy duty nylon base with dual wheel carpet casters
- Has achieved GREENGUARD certification

### **SPECS**

Overall Size: 26.25" W x 27" D x 39-43.75" H Seat Size: 20.5" W x 19.25" D x 3.75" T Back Size: 20.25" W x 20.5" H x 4.5" T

Arms to Floor Min: 27.5" Seat Range: 19.5"-24.5"

Seat Travel: 5"

Carton Weight: 40 lbs.