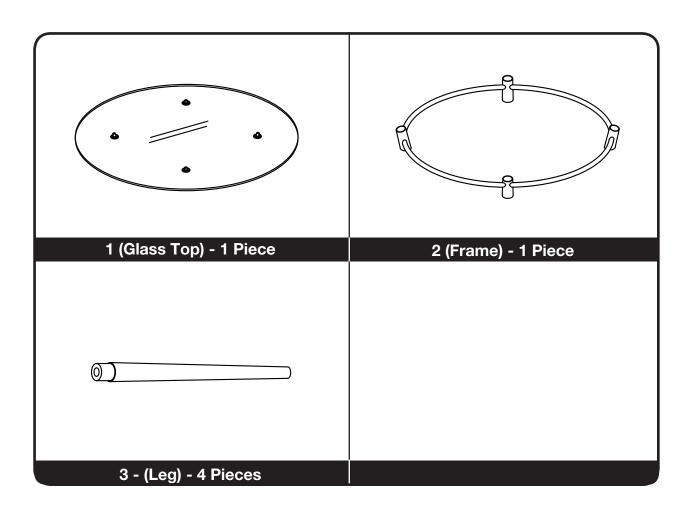

Assembly Instructions - Important:

Carefully unpack and identify each component before attempting to assemble. Refer to parts list. Please take care when assembling the unit and always set the parts on a clean, soft surface. If you require any assistance with assembly, parts or information on other products, please visit our website: www.avesix.com or call or write us.

| HARDWARE LIST |   |               |       |
|---------------|---|---------------|-------|
| Α             |   | THREADED STUD | 4 PCS |
| В             | ш | LEVELER       | 4 PCS |