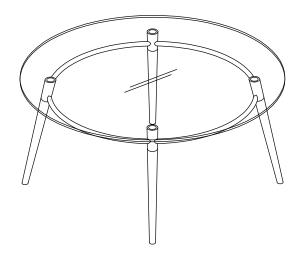

## **BROOKLYN**

Round Metal & Glass Coffee Table MG1230R-NB

P.O. Box 3520, Ontario, CA 91761 Customer Service: 1-800-950-7262 www.avesix.com

\*Intended for residential use only