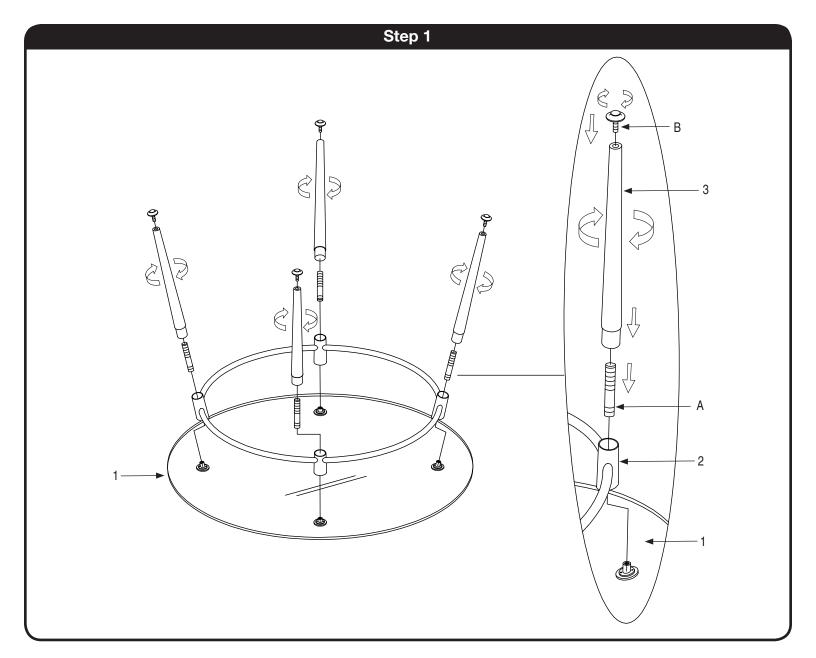

Assembly Instructions - Important:

Carefully unpack and identify each component before attempting to assemble. Refer to parts list. Please take care when assembling the unit and always set the parts on a clean, soft surface. If you require any assistance with assembly, parts or information on other products, please visit our website: www.avesix.com or call or write us.

| HARDWARE LIST |   |               |       |
|---------------|---|---------------|-------|
| Α             |   | THREADED STUD | 4 PCS |
| В             | ш | LEVELER       | 4 PCS |