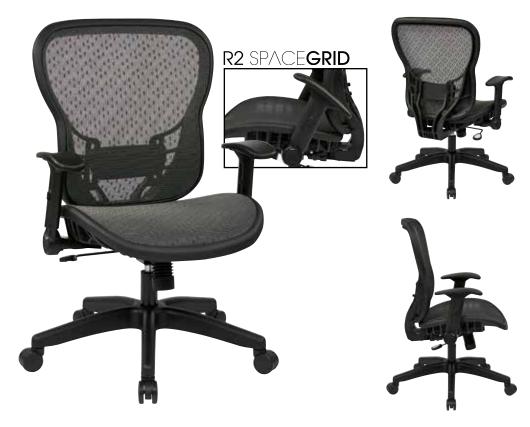

## Professional R2 SpaceGrid Manager's Chair 🤼

TAA Compliant

## **FEATURES**

- Breathable R2 SpaceGrid seat and back with adjustable lumbar support Overall Size: 27" W x 25" D x 39-43.25" H
- One-touch pneumatic seat height adjustment
- 2-to-1 synchro tilt control with adjustable tilt tension
- Height adjustable PU padded flip arms
- Heavy duty nylon base with oversized dual wheel carpet casters
- Has Achieved GREENGUARD Certification

## **SPECS**

Seat Size: 21.75" W x 19.75" D Back Size: 22.75" W x 20.25" H

Arms Max Inside: 19.5" Arms to Floor Min: 25" Arms to Seat Min: 7" Seat Range: 18"-22.25" Seat Travel: 4.25" Carton Weight: 43 lbs.