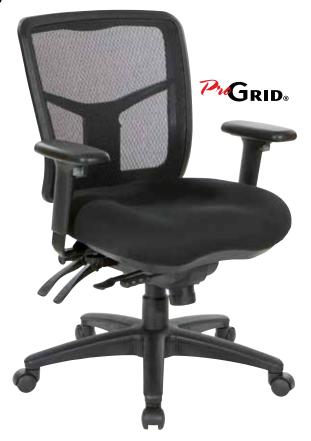

## ProGrid® Back Managers Chair

### **FEATURES**

- Breathable ProGrid® back with built-in lumbar support
- $\bullet$  Fabric saddle seat available in Coal FreeFlex  $\!\!\!^{\otimes}$  (-30) or your choice of Custom Fabric seat
- One touch pneumatic seat height adjustment
- Ratchet back height adjustment
- Multi-function control with seat slider, forward pitch and adjustable tilt tension
- Height, width & depth adjustable PU padded arms
- Heavy duty nylon base with dual wheel carpet casters
- Has achieved GREENGUARD Certification

#### **SPECS**

Overall Size: 27" W x 24" D x 37.75-41.25" H Seat Size: 20.25" W x 19.75" D x 3.5" T

Back Size: 18.5" W x 18.5" H

Arms Max Inside: 18" Arms to Floor Min: 25.25" Arms to Seat Min: 7" Seat Range: 18.5" - 22"