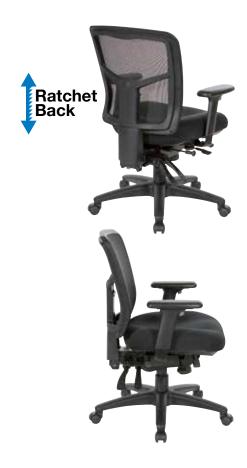

### **FEATURES**

- Breathable ProGrid® back with built-in lumbar support
- $\bullet$  Fabric saddle seat available in Coal FreeFlex  $\!\!\!^{\otimes}$  (-30) or your choice of Custom Fabric seat
- One touch pneumatic seat height adjustment
- Ratchet back height adjustment
- Multi-function control with seat slider, forward pitch and adjustable tilt tension
- Height, width & depth adjustable PU padded arms
- Heavy duty nylon base with dual wheel carpet casters
- Has achieved GREENGUARD Certification