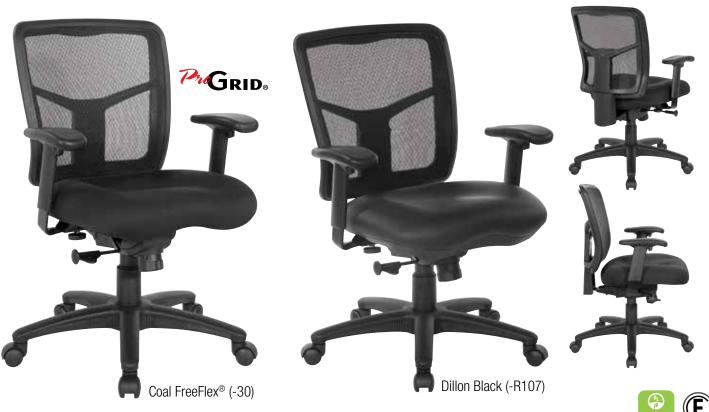

## ProGrid® Mesh Back Managers Chair

### FEATURES

- Breathable ProGrid® back with built-in lumbar support
- Available in Coal FreeFlex® (-30), Dillon Black (-R107) or your choice of Custom Fabric seat
- 2-to-1 synchro tilt control with adjustable tilt tension
- One-touch pneumatic seat height adjustment
- Height adjustable arms
- Ratchet back height adjustment
- Heavy duty nylon base with dual wheel carpet casters
- Has achieved GREENGUARD certification

#### SPECS

Overall Size: 25.25" W x 24.75" D x 36.25-42.25" H Seat Size: 20.25" W x 19.75" D x 3.5" T Back Size: 18.5" W x 21" H Arms Max Inside: 17.5"Arms to Floor Min: 25.75"Arms to Seat Min: 7.25"Seat Range: 19.25"-22.5"Seat Travel: 3.25"Carton Weight: 47 lbs. UPS: UPS-able Carton Dimensions: 25" L x 25" W x 14" H Cube: 5.06 cu.ft. 40' HQ Container: 475 pcs.