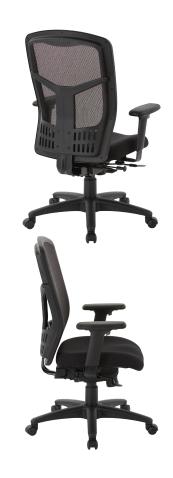

## ProGrid® Back Managers Chair

### **FEATURES**

- Breathable ProGrid® back with built-in lumbar support
- $\bullet$  Molded foam saddle seat available in Coal FreeFlex  $\!\!^{\otimes}$  or your choice of Custom Fabric
- One touch pneumatic seat height adjustment
- 3 position locking, 2-to-1 synchro tilt control with seat slider and adjustable tilt tension
- Height, width & depth adjustable PU padded arms
- Heavy duty nylon base with dual wheel carpet casters
- Has achieved GREENGUARD Certification

#### **SPECS**

Overall Size: 28" W x 27" D x 41.25-44.75" H

Seat Size: 20.25" W x 19" D x 3.5" T

Back Size: 19" W x 23" H Arms Max Inside: 18" Arms to Floor Min: 26" Arms to Seat Min: 7.5" Seat Range: 19-22.5" Seat Travel: 3.5"