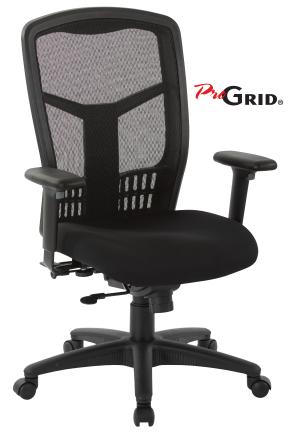

## ProGrid® Back Managers Chair

### **FEATURES**

- Breathable ProGrid® back with built-in lumbar support
- $\bullet$  Molded foam saddle seat available in Coal FreeFlex  $\!\!^{\otimes}$  or your choice of Custom Fabric
- One touch pneumatic seat height adjustment
- 3 position locking, 2-to-1 synchro tilt control with seat slider and adjustable tilt tension
- Height, width & depth adjustable PU padded arms
- Heavy duty nylon base with dual wheel carpet casters
- Has achieved GREENGUARD Certification

#### **SPECS**

Overall Size: 28" W x 27" D x 41.25-44.75" H

Seat Size: 20.25" W x 19" D x 3.5" T

Back Size: 19" W x 23" H Arms Max Inside: 18" Arms to Floor Min: 26" Arms to Seat Min: 7.5" Seat Range: 19-22.5" Seat Travel: 3.5"