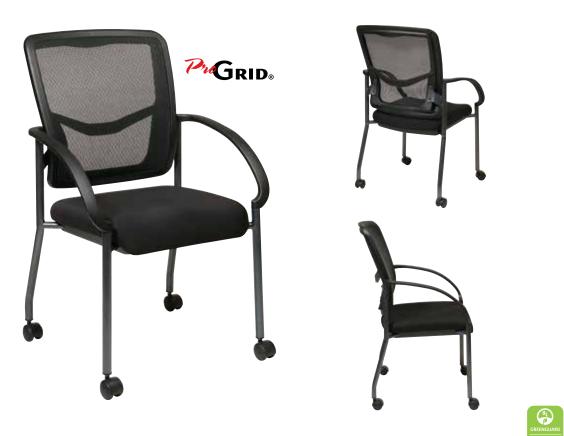

## ProGrid® Back Deluxe Visitor's Chair

### FEATURES

- Breathable ProGrid® back with built-in lumbar support
- Padded seat available in Coal FreeFlex® (-30) or your choice of Custom Fabric
- Nylon contoured armrests
- Titanium finish legs with dual wheel carpet casters
- Has achieved GREENGUARD Certification

#### SPECS

Overall Size: 24.5" W x 23.25" D x 37.75" H Seat Size: 18.25" W x 19.5" D x 2.25" T Back Size: 19.5" W x 19.5" H Arms Max Inside: 21" Arms to Floor Min: 26.25" Arms to Seat Min: 7.75" Seat Range: 18.75" Fixed Carton Weight: 24 lbs. UPS: UPSable Carton Dimensions: 34" L x 22" W x 11" H Cube: 4.76 cu.ft. 40' HQ Container: 506 pcs.