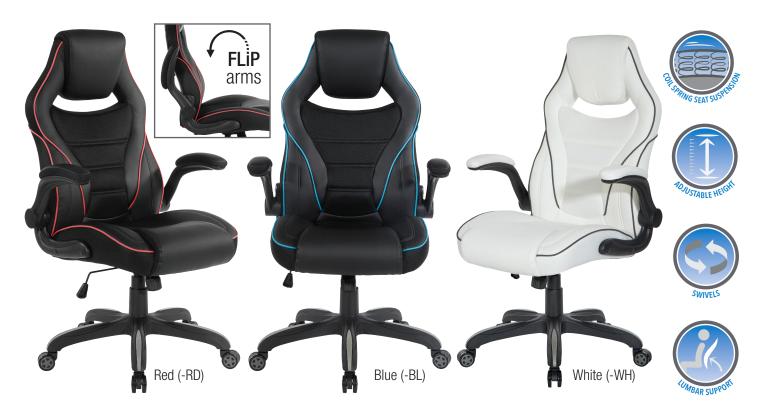

## Xeno Gaming Chair

## **FEATURES**

- Flip-up padded armrests
- Contrasting piping accents
- Thick padded coil spring seat
- Integrated lumbar support
- One-touch pneumatic seat height adjustment
- Locking tilt control with adjustable tension
- Integrated headrest
- Full 360° rotation
- Perforated airflow material offers natural comfort and cooling
- Nylon 5-Star base
- · Heavy duty dual wheel casters